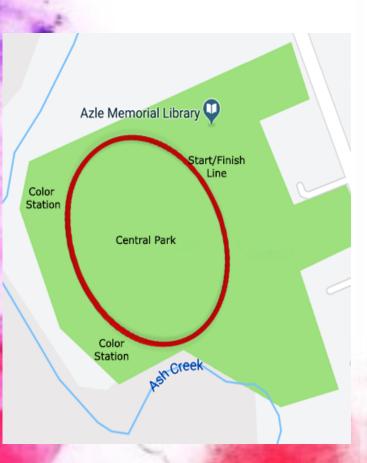

# 1K Family Color Fling Fun Run & Walk

Saturday, September 14, 2019 Azle Central Park

### **Time Schedule**

| 8:00 A.M | Late Entries                          |
|----------|---------------------------------------|
| 8:30 A.M | Pre Race Warm Up with Anytime Fitness |
| 9:00 A.M | 1K Race Start                         |
| 9:30 A M | Post Race Cool                        |